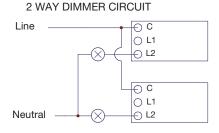

# Dimmer

Art.no.: 18-2526 Model: ZD701DB: 1 GANG 1 WAYY 400W DIMMER

18-2527 ZD702DB: 2 GANG 2 WAY 400W DIMMER

Please read the entire instruction manual before using and save it for future use. We apologise for any text or photo errors and any changes of technical data. If you have any questions concerning technical problems please contact our Customer Service Department.

## **Installation procedure**

- 1. Switch off the power at the mains.
- 2. Unscrew remaining screws of the existing switch from wall box to expose connections at the rear.
- 3. Ensure no mains voltage is present by testing with a 240 Volt test lamp.
- 4. Make a note of the wiring before disconnecting wires from the switch terminals.
- 5. Ensure that the wall box is free of plaster lumps or projecting screws in the central area of the box.
- 6. Connect the dimmer using the terminals as noted from the old switch in accordance with the diagrams shown.
- 7. Ensure that the screws in the terminals are tightened securely and no bare wires protrude from the terminals
- 8. Put the dimmer back in position ensure that no cables are trapped beneath plate fixing screws.
- 9. Switch on the mains supply and switch on the dimmer switch by pushing/turning the control knob, turn the knob to achieve desired lighting level.
  - 1 way dimmer switch used when lights are switched from just one position.
  - 2 way dimmer are for switching from more than one position. Dimmer must replace only one of the 2-way switches.