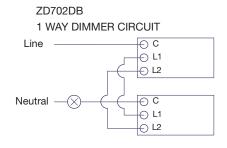

# Dimmer

Art.no.: 18-2526 Model: ZD701DB: 1 GANG 1 WAYY 400W DIMMER

18-2527 ZD702DB: 2 GANG 2 WAY 400W DIMMER

Please read the entire instruction manual before using and save it for future use. We apologise for any text or photo errors and any changes of technical data. If you have any questions concerning technical problems please contact our Customer Service Department.

## **Installation procedure**

- 1. Switch off the power at the mains.
- 2. Unscrew remaining screws of the existing switch from wall box to expose connections at the rear.
- 3. Ensure no mains voltage is present by testing with a 240 Volt test lamp.
- 4. Make a note of the wiring before disconnecting wires from the switch terminals.
- 5. Ensure that the wall box is free of plaster lumps or projecting screws in the central area of the box.
- 6. Connect the dimmer using the terminals as noted from the old switch in accordance with the diagrams shown.
- 7. Ensure that the screws in the terminals are tightened securely and no bare wires protrude from the terminals
- 8. Put the dimmer back in position ensure that no cables are trapped beneath plate fixing screws.
- 9. Switch on the mains supply and switch on the dimmer switch by pushing/turning the control knob, turn the knob to achieve desired lighting level.
  - 1 way dimmer switch used when lights are switched from just one position.
  - 2 way dimmer are for switching from more than one position. Dimmer must replace only one of the 2-way switches.