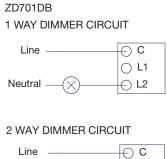

# Dimmer

Art.no.: 18-2526 Model: ZD701DB: 1 GANG 1 WAYY 400W DIMMER

18-2527 ZD702DB: 2 GANG 2 WAY 400W DIMMER

Please read the entire instruction manual before using and save it for future use. We apologise for any text or photo errors and any changes of technical data. If you have any questions concerning technical problems please contact our Customer Service Department.

## **Installation procedure**

- 1. Switch off the power at the mains.
- 2. Unscrew remaining screws of the existing switch from wall box to expose connections at the rear.
- 3. Ensure no mains voltage is present by testing with a 240 Volt test lamp.
- 4. Make a note of the wiring before disconnecting wires from the switch terminals.
- 5. Ensure that the wall box is free of plaster lumps or projecting screws in the central area of the box.
- 6. Connect the dimmer using the terminals as noted from the old switch in accordance with the diagrams shown.
- 7. Ensure that the screws in the terminals are tightened securely and no bare wires protrude from the terminals
- 8. Put the dimmer back in position ensure that no cables are trapped beneath plate fixing screws.
- 9. Switch on the mains supply and switch on the dimmer switch by pushing/turning the control knob, turn the knob to achieve desired lighting level.
  - 1 way dimmer switch used when lights are switched from just one position.
  - 2 way dimmer are for switching from more than one position. Dimmer must replace only one of the 2-way switches.