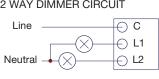

# Dimmer

Art.no.: 18-2526 Model: ZD701DB: 1 GANG 1 WAYY 400W DIMMER

18-2527 ZD702DB: 2 GANG 2 WAY 400W DIMMER

Please read the entire instruction manual before using and save it for future use. We apologise for any text or photo errors and any changes of technical data. If you have any questions concerning technical problems please contact our Customer Service Department.

## **Installation procedure**

- 1. Switch off the power at the mains.
- 2. Unscrew remaining screws of the existing switch from wall box to expose connections at the rear.
- 3. Ensure no mains voltage is present by testing with a 240 Volt test lamp.
- 4. Make a note of the wiring before disconnecting wires from the switch terminals.
- 5. Ensure that the wall box is free of plaster lumps or projecting screws in the central area of the box.
- 6. Connect the dimmer using the terminals as noted from the old switch in accordance with the diagrams shown.
- 7. Ensure that the screws in the terminals are tightened securely and no bare wires protrude from the terminals
- 8. Put the dimmer back in position ensure that no cables are trapped beneath plate fixing screws.
- 9. Switch on the mains supply and switch on the dimmer switch by pushing/turning the control knob, turn the knob to achieve desired lighting level.
  - 1 way dimmer switch used when lights are switched from just one position.
  - 2 way dimmer are for switching from more than one position. Dimmer must replace only one of the 2-way switches.