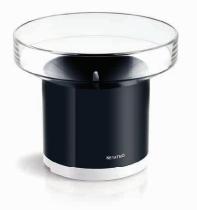

### The Personal Weather Station is composed of 2 modules:

#### INDOOR

humidity

Sound meter

air quality

humidity

Weather forecast

Complete your Netatmo Personal Weather Station