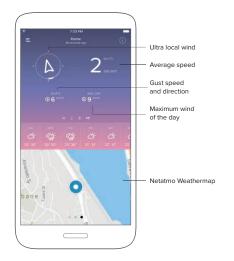

#### WIND GAUGE

Use the latest ultrasound technology to accurately measure the wind's speed and direction. Choose the best time for outdoor sports activities.

## PRECISE MEASUREMENTS TO UNDERSTAND YOUR ULTRA-LOCAL WEATHER

Get precise measurements from your Personal Weather Station sensors. Know in real-time about the outdoor temperature, humidity and barometric pressure. Check the 7-day weather forecast and the outdoor pollution.

### Netatmo Weathermap

#### JOIN THE NETATMO COMMUNITY

Join the world's largest community of personal weather stations. The Netatmo Weathermap provides outdoor temperature, rain and wind data. Get data from over 170 countries.