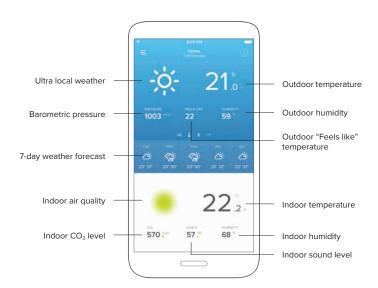

#### ULTRA-LOCAL WEATHER DATA

Measure your own outdoor and indoor climate data: temperature, humidity, barometric pressure, indoor sound and indoor CO<sub>2</sub> level.

## PRECISE MEASUREMENTS TO UNDERSTAND YOUR ULTRA-LOCAL WEATHER

Get precise measurements from your Personal Weather Station sensors. Know in real-time about the outdoor temperature, humidity and barometric pressure. Check the 7-day weather forecast and the outdoor pollution.

#### LIVE HOME MONITORING

Receive live accurate measurements of your home indoor temperature, humidity, sound and  $CO_2$  level.  $CO_2$  reading is the most reliable confinement indicator: high level of  $CO_2$  means that all the pollutants in the air are in high concentration. Be alerted when it's time to ventilate the room.

### Recap features

Temperature outdoor / indoor

Barometric pressure

Weather forecast

Humidity outdoor / indoor

Indoor sound meter

Historical data graphs

Air quality outdoor / indoor