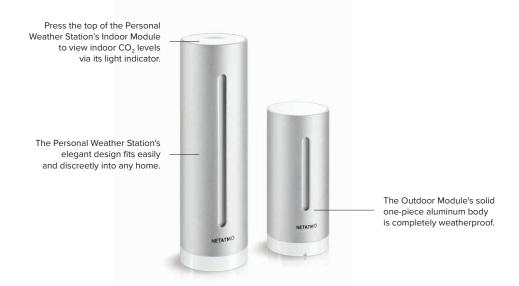

### The Personal Weather Station is composed of 2 modules:

#### INDOOR

humidity

Sound meter

air quality

humidity

Weather forecast

Complete your Netatmo Personal Weather Station

Press the top of the Indoor Module and check the light indicator to see direct indoor  $CO_2$  reading.