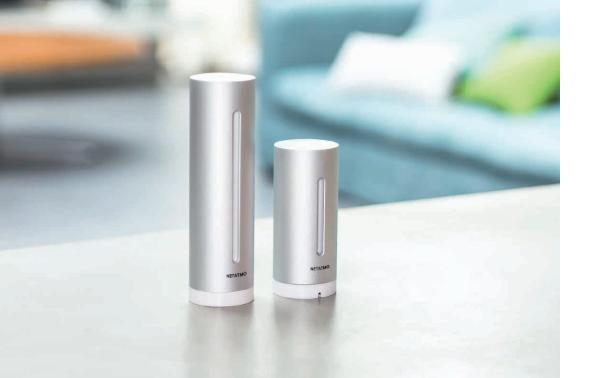

### Streamlined design, instinctively ergonomic

### The Personal Weather Station is composed of 2 modules: