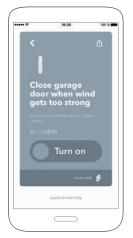

#### SET UP CUSTOMIZED ALERTS

Set up weather alerts to receive notifications on what matters to you. For instance you can set up an alert when the temperature in your garden gets below 5°C / 41°F and it's time to protect your plants.