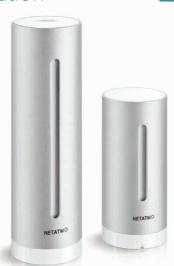

### The Personal Weather Station is composed of 2 modules:

#### INDOOR

humidity

Sound meter

air quality

humidity

Weather forecast

Complete your Netatmo Personal Weather Station