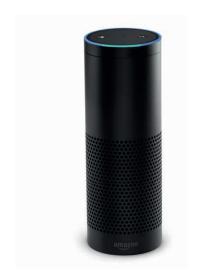

### Amazon Alexa compatible

## ASK ALEXA ABOUT YOUR WEATHER MEASUREMENTS

Connect your Personal Weather Station to your Amazon Echo. No need to check your phone, just talk to Alexa.