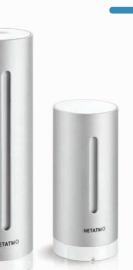

### Streamlined design, instinctively ergonomic

### The Personal Weather Station is composed of 2 modules: