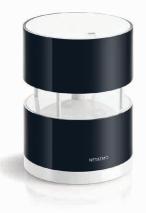

### The Personal Weather Station is composed of 2 modules:

#### INDOOR

humidity

Sound meter

air quality

humidity

Weather forecast

Complete your Netatmo Personal Weather Station