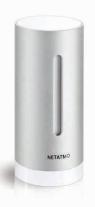

### The Personal Weather Station is composed of 2 modules:

#### INDOOR

humidity

Sound meter

air quality

humidity

Weather forecast

Complete your Netatmo Personal Weather Station