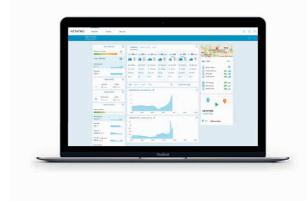

#### FRFF APP

Compatible with iOS, Android and Windows Phone. You can access from multiple devices: smartphone, tablet or pc/mac.

#### HOME AUTOMATION

Create customised scenarios and make your day-to-day easier by connecting your Personal Weather Station to your favorite Smart Home platform.

#### WEATHER RECORDS

Become a climate expert by reviewing your data and historical graphs.
Understand what happened when you were not watching. Download your data from the webapp for further analysis.

### Have more on one App