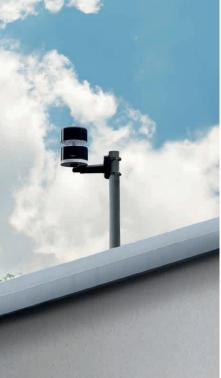

### Setup requirements

Internet connection
Public Hotspots
not supported

Indoor Module placed inside Outdoor Module placed outside Wireless connection between Modules: long range 100 m

INDOOR MODULE
Keep away from sources of heat

#### **OUTDOOR MODULE**

Keep away from sources of ventilation and shelt from direct weather conditions