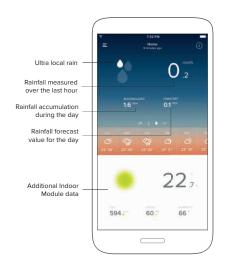

#### ULTRA-LOCAL WEATHER DATA

Measure your own outdoor and indoor climate data: temperature, humidity, barometric pressure, indoor sound and indoor CO<sub>2</sub> level.

## PRECISE MEASUREMENTS TO UNDERSTAND YOUR ULTRA-LOCAL WEATHER

Get precise measurements from your Personal Weather Station sensors. Know in real-time about the outdoor temperature, humidity and barometric pressure. Check the 7-day weather forecast and the outdoor pollution.

#### LIVE HOME MONITORING

Receive live accurate measurements of your home indoor temperature, humidity, sound and  $CO_2$  level.  $CO_2$  reading is the most reliable confinement indicator: high level of  $CO_2$  means that all the pollutants in the air are in high concentration. Be alerted when it's time to ventilate the room.

Press the top of the Indoor Module and check the light indicator to see direct indoor  $CO_2$  reading.

#### ADDITIONAL INDOOR MODULE

Place the Additional Module in the room of your choice to monitor the temperature, humidity and  $CO_2$  level. Add up to 3 to your Personal Weather Station and monitor better your home.