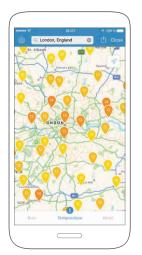

### Netatmo Weathermap

#### JOIN THE NETATMO COMMUNITY

Join the world's largest community of personal weather stations. The Netatmo Weathermap provides outdoor temperature, rain and wind data. Get data from over 170 countries.